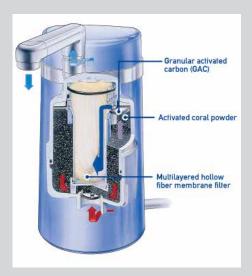

#### Water Filter Torayvino SW5

The new countertop water filter SW5-EG from Torayvino is an excellent choice for water filtration right on your kitchen counter. The system is connecter to your faucet with the included adaptors to fit all types and can be placed on any surface, since it provides a stable grip with the rubber suckers on the bottom. The filter is consisted of fine granular activated carbon, activated coral powder and hollow fiber membranes. The replacement cartridge can filter up to 8000 liters with a flow rate of 4 L/min and lasts for about 10 to 12 months, depending on the water quality at home. Designed for placement on the kitchen counter, this long-lasting filter cartridge is suitable for using larger amounts of clean water. Toray's secret fot pure and delicious water is its special system construction, which features a "four-stage filtering system".

#### 3 Fine granular Activater Carbon (GAC)

Japanese-made high-performance activated carbon, provides almost complete absorption of odor in the water, filters out the chlorine, organic compounds and oxygen consumption.

#### 4 Activated Coral Power

The use of activated coral powder, which is made from natural coral, adds healthy minerals to the

#### 5 Hollow Fiber Membrane Bundle

Toray core technologies hollow fiber membrane filtration has precision of up to 0,1 microns. The multi-layer structure can forcefully remove rust, bacteria and organic matter, effectively remove chlorine, turbidity and retain beneficial mineras as calcium and magnesium. Such hollow fiber membranes are widely used in the medical field and the field of artificial kidney diaalysis.