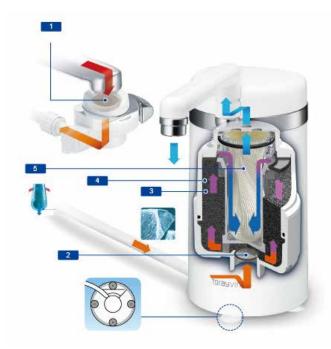

#### Water Filter Torayvino SW5

The new countertop water filter SW5-EG from Torayvino is an excellent choice for water filtration right on your kitchen counter. The system is connecter to your faucet with the included adaptors to fit all types and can be placed on any surface, since it provides a stable grip with the rubber suckers on the bottom. The filter is consisted of fine granular activated carbon, activated coral powder and hollow fiber membranes. The replacement cartridge can filter up to 8000 liters with a flow rate of 4 L/min and lasts for about 10 to 12 months, depending on the water quality at home. Designed for placement on the kitchen counter, this long-lasting filter cartridge is suitable for using larger amounts of clean water. Toray's secret fot pure and delicious water is its special system construction, which features a "four-stage filtering system".

#### 1 Prescreen

Removes rust, sediments and bigger particles.

#### **2** Precision Filter

Removes large particles of turbidity.

#### 3 Fine granular Activater Carbon (GAC)

Japanese-made high-performance activated carbon, provides almost complete absorption of odor in the water, filters out the chlorine, organic compounds and oxygen consumption.

#### 4 Activated Coral Power

The use of activated coral powder, which is made from natural coral, adds healthy minerals to the

#### 5 Hollow Fiber Membrane Bundle

Toray core technologies hollow fiber membrane filtration has precision of up to 0,1 microns. The multi-layer structure can forcefully remove rust, bacteria and organic matter, effectively remove chlorine, turbidity and retain beneficial mineras as calcium and magnesium. Such hollow fiber membranes are widely used in the medical field and the field of artificial kidney diaalysis.