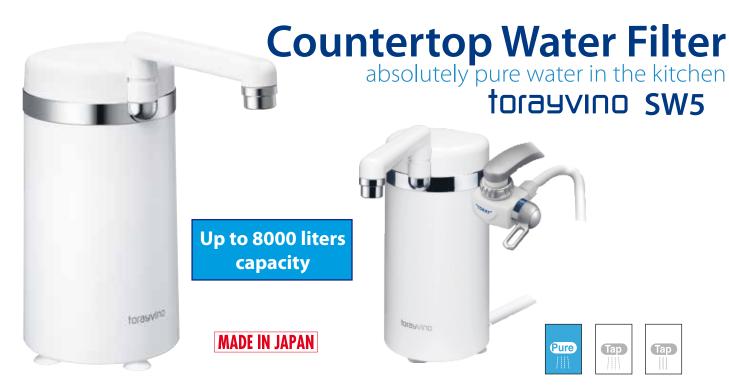

# torayvino

**Countertop Water Filter** 

# Pure Water from your faucet

# with the filter Torayvino SW5

hollow fiber membranes inside

### **Removes from water**

Chlore, chlorine derivatives 80%

Bacteria 99,9%

Bad taste & odor

99%

Solid particles - dirt, sand, mud 99,9%

Filters up 8000 liters

Flow of filtered water 4lit/min